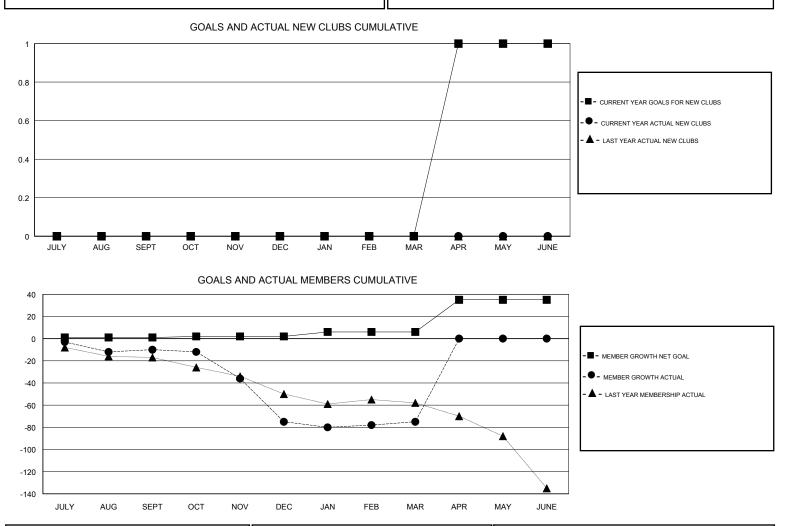

## LOCATION MISSOURI **GREGORY GILLIAM** GMT CA GMT: Clubs Members RESULTS FOR 2018-2019 RESULTS FOR 2018-2019 NEW CLUB GOAL NEW CLUBS DROPPED CLUBS MEMBER GROWTH NET MEMBER GROWTH DROPPED QUARTER QUARTER GOAL ACTUAL MEMBERS ACTUAL (including transfers) 0 0 0 18 25 1 JULY/AUG/SEPT JULY/AUG/SEPT 0 0 2 8 73 OCT/NOV/DEC 1 OCT/NOV/DEC 0 0 0 17 16 4 JAN/FEB/MAR JAN/FEB/MAR 1 0 0 0 0 29 APR/MAY/JUNE APR/MAY/JUNE